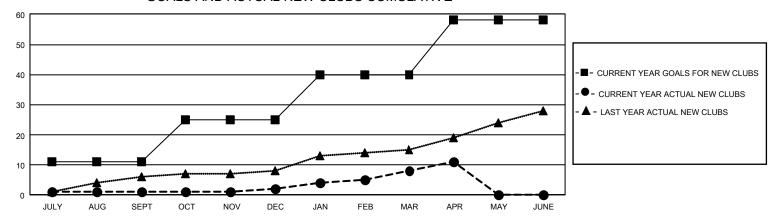

## GOALS AND ACTUAL NEW CLUBS CUMULATIVE

| DROPPED CLUBS: 11 |       | 914 CLUBS OF 1,572 ADDED 1<br>OR MORE NEW MEMBERS | GENDER DISTRIBUTION                  |                 |  |
|-------------------|-------|---------------------------------------------------|--------------------------------------|-----------------|--|
|                   |       |                                                   | MALE                                 | 29,657 (68.24%) |  |
|                   |       |                                                   | FEMALE                               | 13,798 (31.75%) |  |
| DROPPED MEMBERS   |       |                                                   | NON BINARY                           | 0 (0.00%)       |  |
| DECEASED          | 386   |                                                   | PREFER NOT TO ANSWER                 | 6 (0.01%)       |  |
| CLUB CANCELLED    | 84    |                                                   | TOTAL FAMILY UNIT MEMBERS            | 3,623           |  |
| OTHER             | 2,346 | CLICK HERE FOR                                    |                                      |                 |  |
| TOTAL             | 2,816 | CUMULATIVE MEMBERSHIP DATA                        | FAMILY MEMBERS PAYING HALF DUES 1,87 |                 |  |