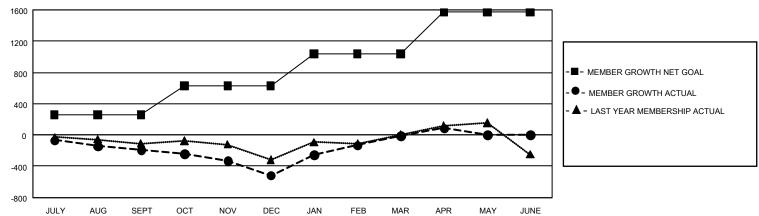

## GMT Constitutional Area 4, Group F

REPORT DOES NOT INCLUDE CLUBS IN UNDISTRICTED AREAS.

| Clubs                 |               |           |               | Members               |                         |                         |                                                    |
|-----------------------|---------------|-----------|---------------|-----------------------|-------------------------|-------------------------|----------------------------------------------------|
| RESULTS FOR 2022-2023 |               |           |               | RESULTS FOR 2022-2023 |                         |                         |                                                    |
| QUARTER               | NEW CLUB GOAL | NEW CLUBS | DROPPED CLUBS | QUARTER ME            | MBER GROWTH NET<br>GOAL | MEMBER GROWTH<br>ACTUAL | DROPPED MEMBERS<br>ACTUAL (including<br>transfers) |
| JULY/AUG/SEPT         | 33            | 1         | 6             | JULY/AUG/SEPT         | 257                     | 623                     | 721                                                |
| OCT/NOV/DEC           | 42            | 1         | 4             | OCT/NOV/DEC           | 374                     | 1,005                   | 1,215                                              |
| JAN/FEB/MAR           | 45            | 6         | 1             | JAN/FEB/MAR           | 409                     | 1,233                   | 647                                                |
| APR/MAY/JUNE          | 54            | 3         | 0             | APR/MAY/JUNE          | 531                     | 358                     | 233                                                |